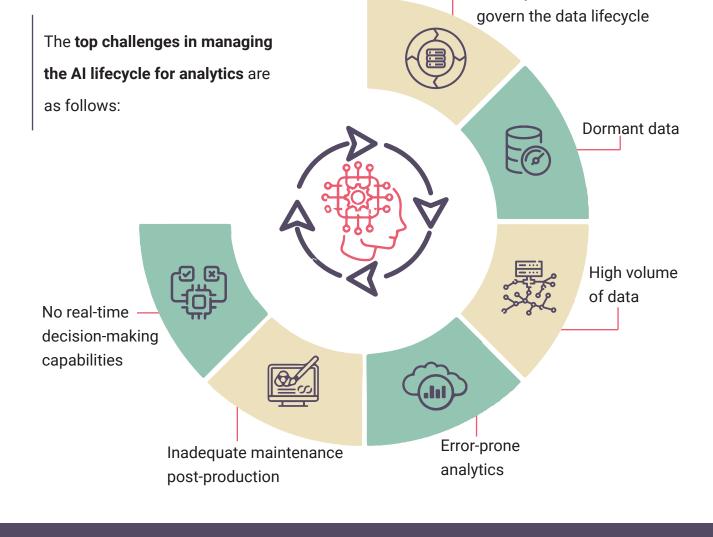

## AI-Led ModelOps Speeds Up Innovation for Cognitive Data Analytics Solutions

ModelOps lies at the center of any organization's enterprise AI strategy. - Gartner

Organizations fail to use the right methodology in operationalizing AI to drive innovation in traditional offerings for many reasons. Primarily, existing pipelines prevent real-time analytics for cross-functional decision-making when the AI pipeline is fed by data quantitatively but not qualitatively. Inability to scale and