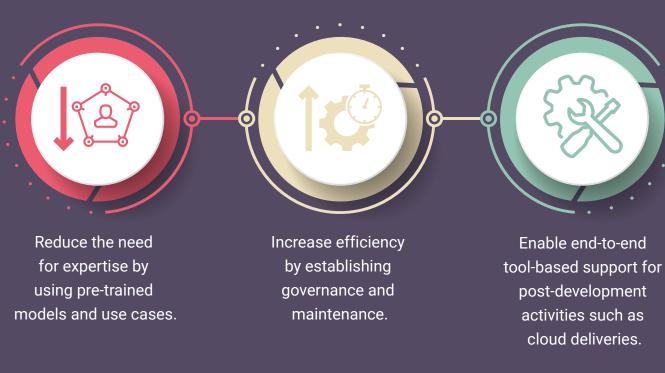

## management do for enterprises and ISVs?

What can Al-led model life cycle

Additionally, experts agree that organizations need a ModelOps framework to work in tandem

with robust DataOps to reduce the barriers to AI implementation.